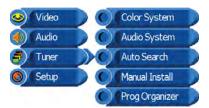

#### Tuner

Use this Tuner setting menu to select Color System, Audio System, Auto Search, Manual Install, Prog Organizer.

| Video     | Color System |
|-----------|--------------|
| (a) Audio | V            |
| Tuner     | PAL          |
| Setup     | SECAM        |

| OPTION       | DESCRIPTION                    |
|--------------|--------------------------------|
| Color System | Allows you to select the color |
|              | system : PAL.SECAM.            |

| Audio<br>System | Allows you t<br>BG, DK. | Allows you to select the audio system: I, BG, DK.                                                     |  |  |
|-----------------|-------------------------|-------------------------------------------------------------------------------------------------------|--|--|
|                 | I                       | PAL I/II (U.K. / Ireland / Hong<br>Kong / South Africa)                                               |  |  |
|                 | BG                      | PAL B/G, SECAM B/G (Europe<br>/ East Europe / Asia / New<br>Zealand / M.East / Africa /<br>Australia) |  |  |
|                 | DK                      | PAL D/K, SECAM D/K (East<br>Europe / China /                                                          |  |  |